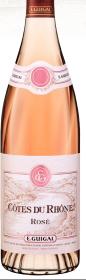

#### E. GUIGAL CÔTES DU RHÔNE ROSE

Fresh with an expressive nose of red fruits and citrus. Notes of raspberry and redcurrant. Fruity, fine and round. A wellbalanced and elegant wine.

An H

VINTUS U.S. IMPORTER

#### E. GUIGAL CÔTES DU RHÔNE ROSE

Fresh with an expressive nose of red fruits and citrus. Notes of raspberry and redcurrant. Fruity, fine and round. A wellbalanced and elegant wine.

VINTUS U.S. IMPORTER

E. GUIGAL CÔTES DÙ RHÔNE ROSE

H : H :

Fresh with an expressive nose of red fruits and citrus. Notes of raspberry and redcurrant. Fruity, fine and round. A wellbalanced and elegant wine.

## E. GUIGAL CÔTES DU RHÔNE ROSE

Fresh with an expressive nose of red fruits and citrus. Notes of raspberry and redcurrant. Fruity, fine and round. A wellbalanced and elegant wine.

CÔTES DU RHÔNE

Rosé

E.GUIGAL