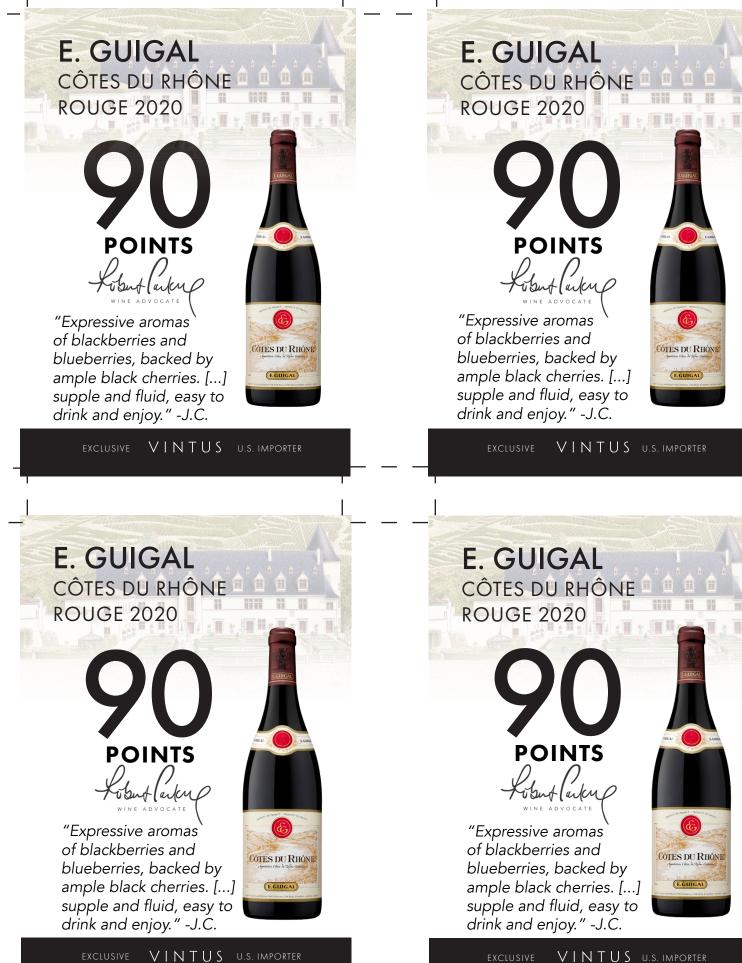

VINTUS U.S. IMPORTER

### E. GUIGAL CÔTES DU RHÔNE BLANC

Freshness marked by the distinctive aromas of Viognier; white flowers, apricot, acacia and white peach. Fruity with plenty of richness and body. A well-rounded wine with elegance, strength and balance. exclusive VINTUS u.s. importer

# E. GUIGAL CÔTES DU RHÔNE BLANC

Freshness marked by the distinctive aromas of Viognier; white flowers, apricot, acacia and white peach. Fruity with plenty of richness and body. A well-rounded wine with elegance, strength and balance.

clusive  $V \mid N \mid T \mid U \mid S$  u.s. importer

CÔTES DU RHÔNE

E.GUIGAL

CÔTES DU RHÔNE

E.GUIGAL

E. GUIGAL CÔTES DU RHÔNE BLANC

Freshness marked by the distinctive aromas of Viognier; white flowers, apricot, acacia and white peach. Fruity with plenty of ri