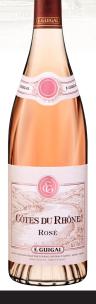

#### E. GUIGAL CÔTES DU RHÔNE ROSE

Fresh with an expressive nose of red fruits and citrus. Notes of raspberry and redcurrant. Fruity, fine and round. A wellbalanced and elegant wine.

An H

VINTUS U.S. IMPORTER

#### E. GUIGAL CÔTES DU RHÔNE ROSE

Fresh with an expressive nose of red fruits and citrus. Notes of raspberry and redcurrant. Fruity, fine and round. A wellbalanced and elegant wine.

VINTUS U.S. IMPORTER

E. GUIGAL CÔTES DÙ RHÔNE ROSE

H : H :

Fresh with an expressive nose of red fruits and citrus. Notes of raspberry and redcurrant. Fruity, fine and round. A wellbalanced and elegant wine.

## E. GUIGAL CÔTES DU RHÔNE ROSE

Fresh with an expressive nose of red fruits and citrus. Notes of raspberry and redcurrant. Fruity, fine and round. A wellbalanced and elegant wine.

CÔTES DU RHÔNE

Rosé

E.GUIGAL