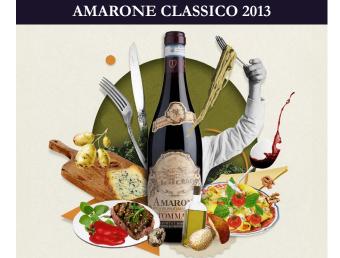

## TOMMASI°

**AMARONE CLASSICO 2013** 

"Marked by aromas of dark cherry and spice, It's particularly versatile with food."

THE WALL STREET JOURNAL.

V | N T U S U.S. IMPORTER | VINTUS.COM | @VINTUSWINES