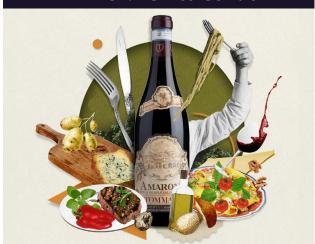

## TOMMASI°

**AMARONE CLASSICO 2013** 

"Marked by aromas of dark cherry and spice, It's particularly versatile with food."

THE WALL STREET JOURNAL.

V | N T U S U.S. IMPORTER | VINTUS.COM | @VINTUSWINES