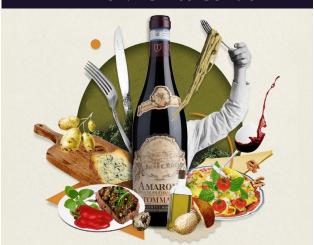

## TOMMASI°

**AMARONE CLASSICO 2013** 

"Marked by aromas of dark cherry and spice, It's particularly versatile with food."

THE WALL STREET JOURNAL.

 $\bigvee$  |  $\bigvee$   $\bigvee$   $\bigvee$  U.S. IMPORTER | VINTUS.COM | @VINTUSWINES